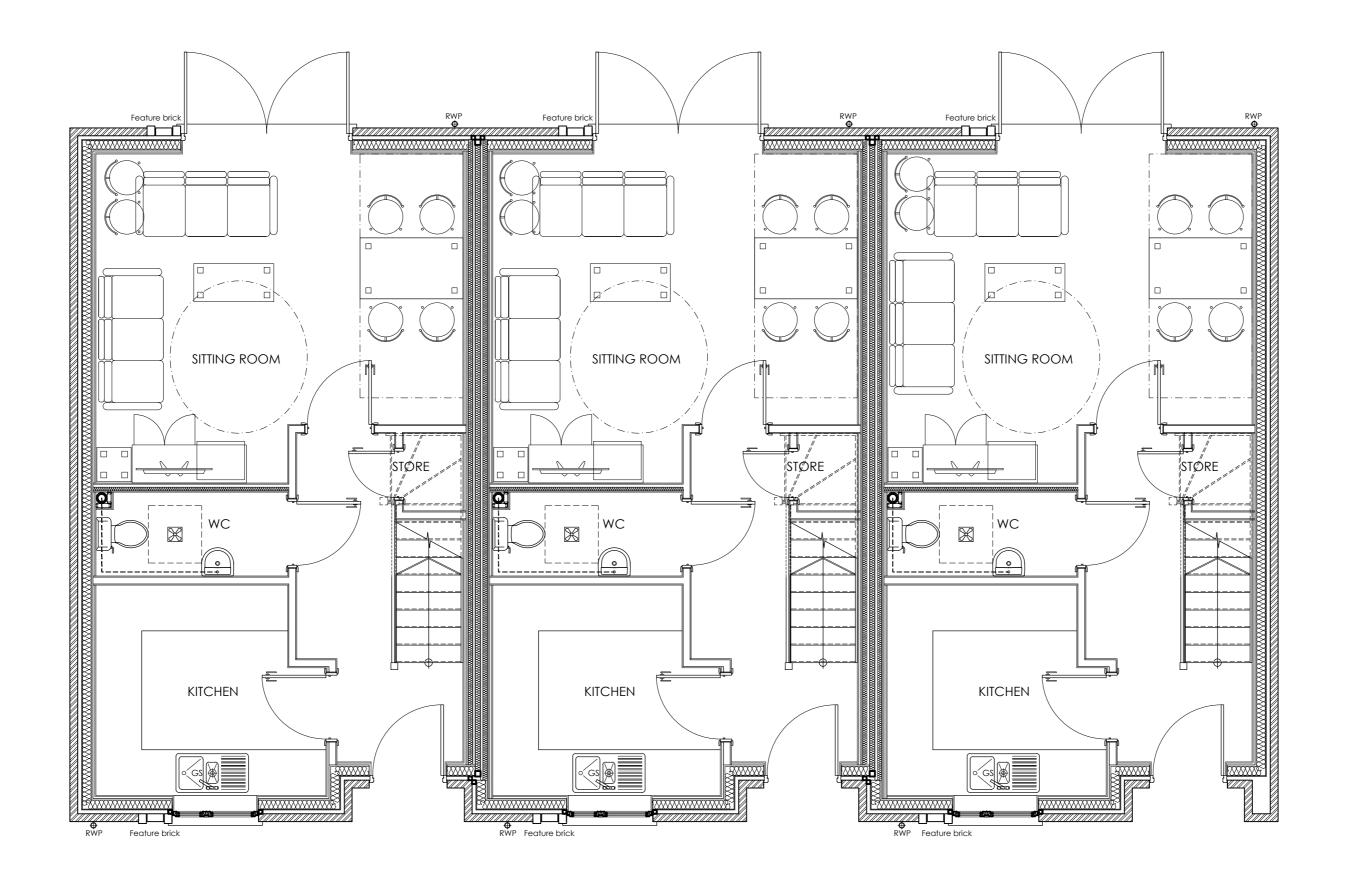

PLOT8 TYPE C - 2 BED, 4 PERSON - 79m<sup>2</sup> TYPE C - 2 BED, 4 PERSON - 79m<sup>2</sup>

GROUND FLOOR PLAN scale 1-50

All rights described in chapter IV of the copyright, designs and

 Where any drawing is to be read in conjunction with another, including specialists, the two drawings shall be cross-checked and any discrepancies reported to the architect before the