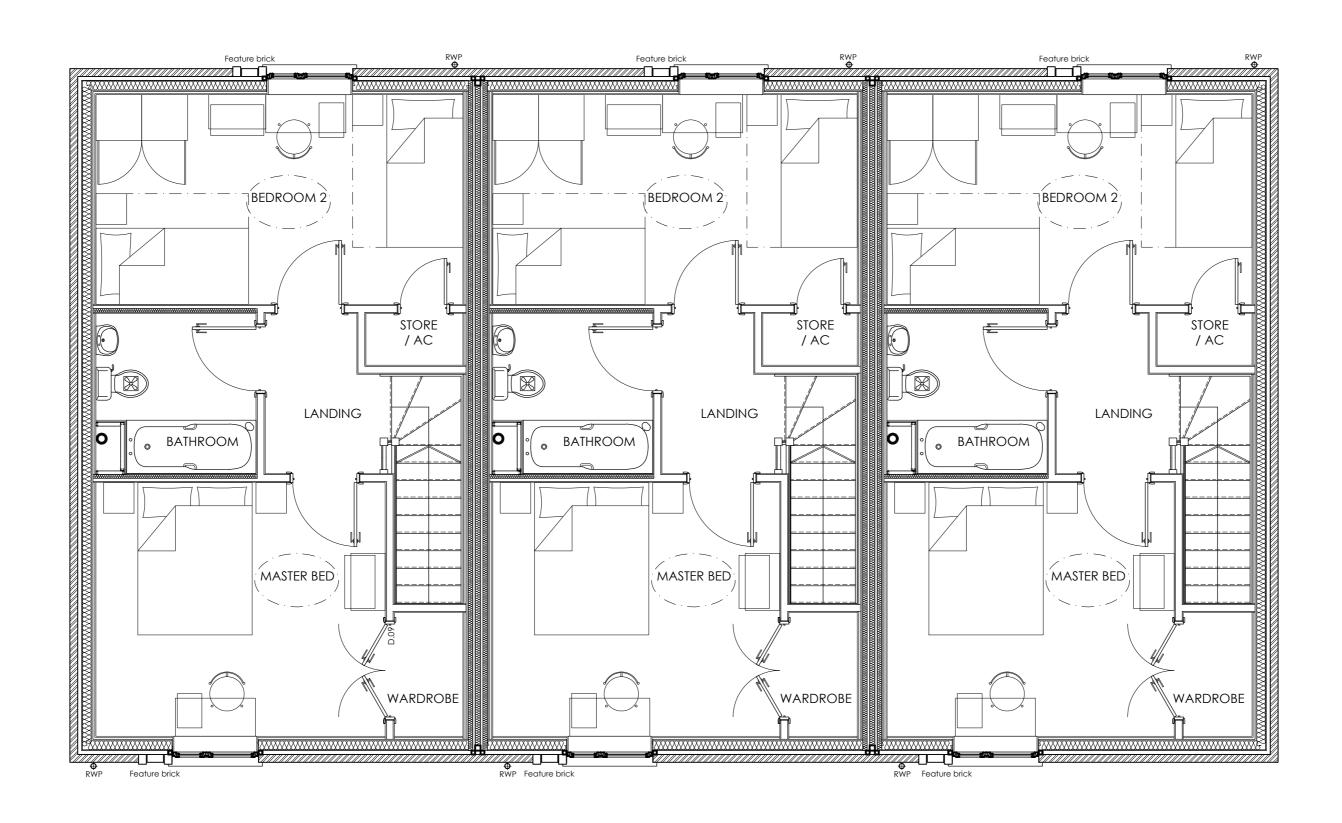

PLOT7 TYPE C - 2 BED, 4 PERSON - 79m<sup>2</sup> PLOT8 TYPE C - 2 BED, 4 PERSON - 79m<sup>2</sup> PLOT 9 TYPE C - 2 BED, 4 PERSON - 79m<sup>2</sup>

FIRST FLOOR PLAN scale 1-50

PLOT7 TYPE C - 2 BED, 4 PERSON - 79m<sup>2</sup>